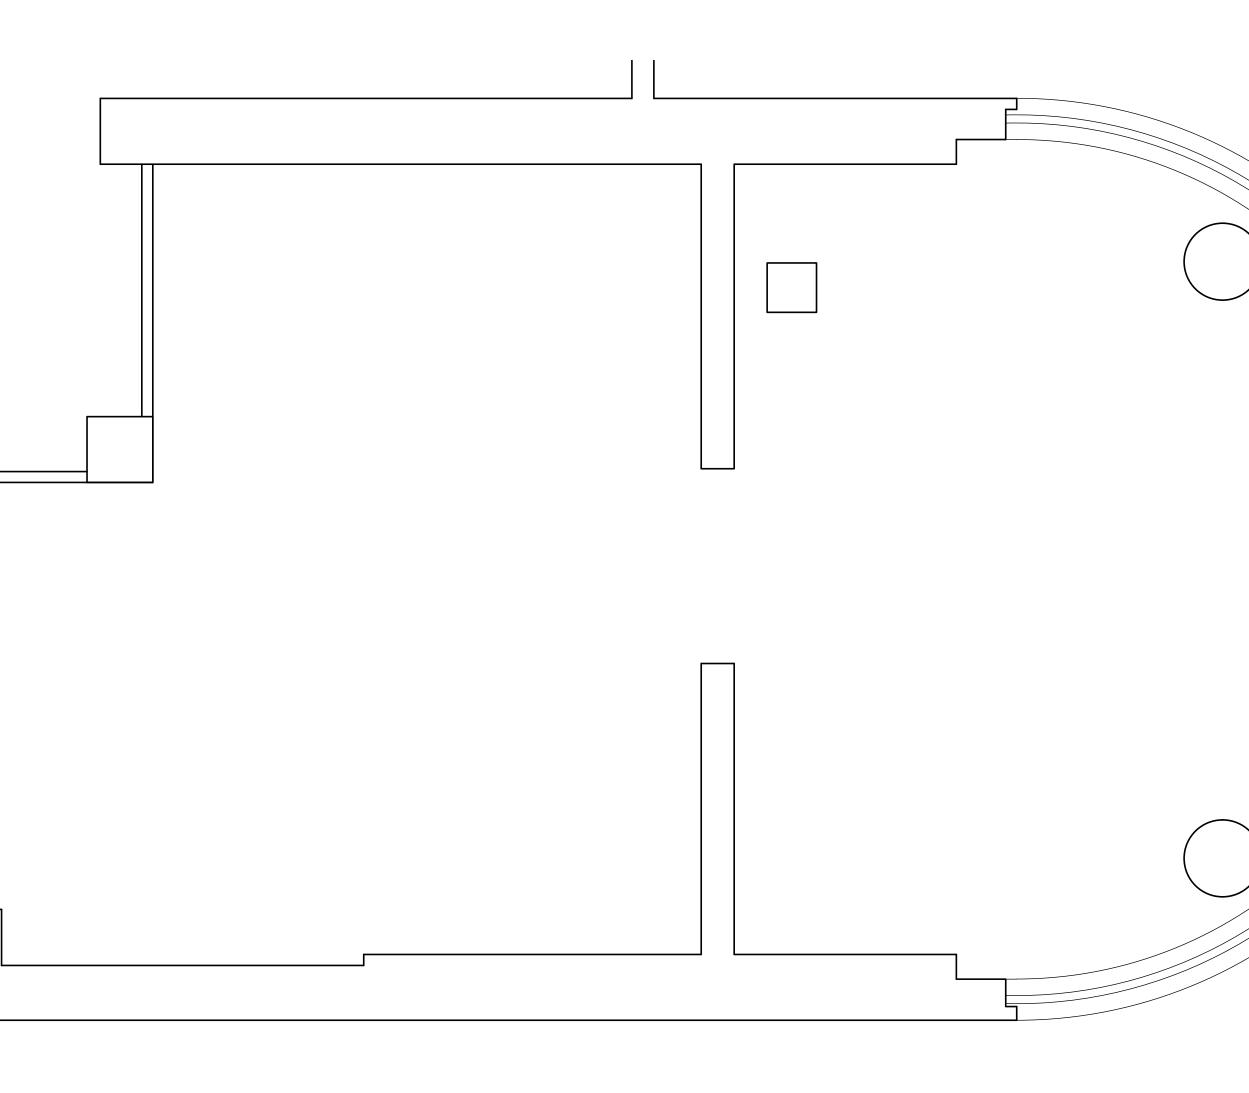

## NOTES

| Unit:                                  | 319         |
|----------------------------------------|-------------|
| Size:                                  | 1,851 RSF   |
| Price:                                 | \$2,026,845 |
| Estimated Annual<br>Common Charges:    | \$14,437    |
| Estimated Annual<br>Real Estate Taxes: | \$14,999    |